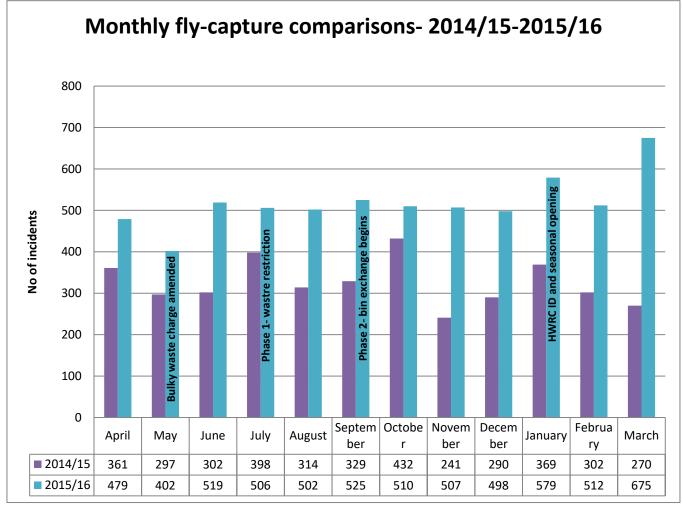

**Vodaphone Partnership** – An officer explained that the Council will be entering into a public / private partnership with Vodaphone so that it can access the Vodaphone Smart Camera System. It is hoped that using this system will improve the Council's ability to target fly tipping in Cardiff. Members would like more information on the system, how it will work, anticipated benefits and a timeline for implementation.