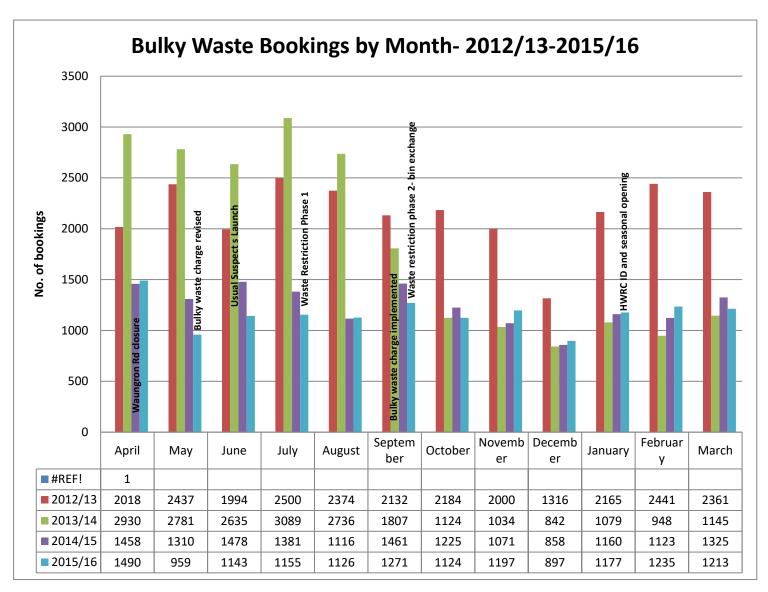

ly-capture figures in section 1.

#### Bulky waste bookings

There are a number of data sources that can be considered side by side, to determine whether the introduction of a bulky waste charge has increased fly-tipping.

As anticipated, the number of bulky waste bookings has reduced year on year, with almost 12,000 less bookings in 2015/16 in comparison with 2012/13. This can be attributed to charges for collections being implemented, along with an increased awareness of re-use charities available to collect for free. Re-use charities are pushed as a priority for collections, due to their social and economic benefits.



The bulky waste bookings have also been broken down into months, to draw a comparison in how the relevant policy changes have made a difference between 2013/14-2015/16



## Key policy change trends

- It is interesting to note that bulky waste bookings increased in the months following the amended charge in May 2015/16. Although not significant increases, it does suggest that removal of the free provision has led to residents booking items in, rather than simply cancelling the request.

- The launch of the Usual Suspects campaign in June 2013 may have contributed to an increase in the amount of items booked in for collection. There was a lot of awareness of the penalties for fly-tipping during this time, therefore possibly encouraging responsible disposal.

- The number of bulky waste collections per month is now much lower since charges have been implemented.

#### Section 3: Bulky Waste bookings vs Fly-capture reports by Quarter

It was assumed that bu