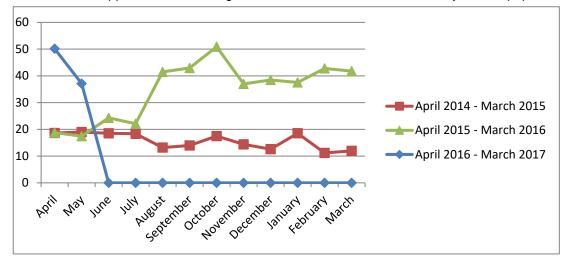

et. However, different recording processes and mechanisms mean they can not be considered alone. For example, if we were to analyse the collected weight of a fly-tipping vehicle, the data may not actually be correct as some of the waste may have already been diverted to the HWRC operational area to be recycled.

However, the below graph shows the impacts on the enforcement vehicle collected weights, as a result of the 2015 waste restrictions. The increase is clear to see in July 2015, which was when phase 1 of the waste restriction began (red striped bags implemented and wheeled bin expansion). As with any service change, this was expected but the additional pressure directed to the enforcement resource must be appreciated. Please ignore the 2016/17 data which has not yet been populated.



#### Section 5- National impacts narrative

There has been an increasing trend of the number of fly-tipping incidents reported throughout the UK. There are a number of things this can be attributed to including:

- *Rise of social media-* illegal waste removal teams advertising freely and through a wide available network for 'cheap' waste removals
- Scrap metal market reductions/reduction in metal theft- 'man in a van' focusing back to house clearances for profit rather than traditional 'scrappies'
- Increase in price for asbestos removal and disposal
- Local authority cuts- residents believe that waste disposal is a free entitlement within their Council tax contributions. Restrictions, or control measures, in free waste disposal may have caused a negative attitude change

From 9th May 2