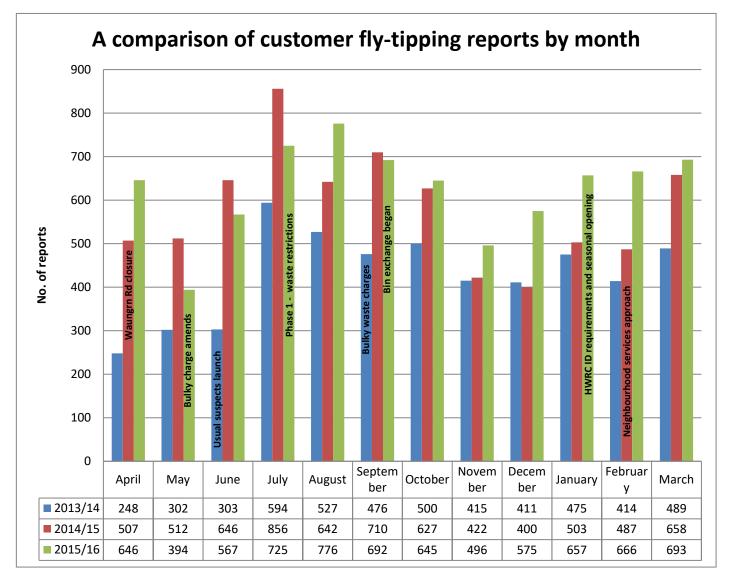

**Fly Tipping** – The item highlighted that fly tipping had increased by 28% between 2015/16 and 2016/17; the Committee was concerned by this large rise in a relatively short period of time. You explained that managing fly tipping levels was a challenge, and that the increase was partly due to changing definitions and reporting standards. I would be grateful if you could provide the Committee with the following:

- Members would like to know when the Wedal Road Household Waste Recycling Centre will be closing and have confirmation as to whether the site will be redeveloped into reuse facility;
- During the earlier item titled 'Managing Street Cleanliness & Total Street Scene in Cardiff', the Committee noted that there had been a 28% increase in fly tipping between 2015/16 and 2016/17. I would be grateful if you could provide an analysis of fly tipping in the east of the city for the period 2015/16 to 2017/18.