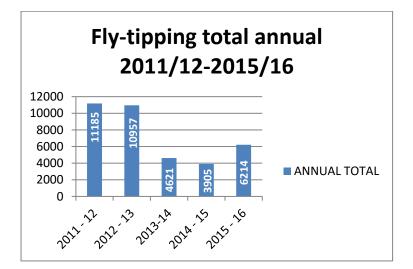

**Fly Tipping** – The item highlighted that fly tipping had increased by 28% between 2015/16 and 2016/17; the Committee was concerned by this large rise in a relatively short period of time. You explained that managing fly tipping levels was a challenge, and that the increase was partly due to changing definitions and reporting standards. I would be grateful if you could provide the Committee with the following:

- Members would like to know when the Wedal Road Household Waste Recycling Centre will be closing and have confirmation as to whether the site will be redeveloped into reuse facility;
- During the earlier item titled 'Managing Street Cleanliness & Total Street Scene in Cardiff', the Committee noted that there had been a 28% increase in fly tipping between 2015/16 and 2016/17. I would be grateful if you could provide an analysis of fly tipping in the east of the city for the period 2015/16 to 2017/18.