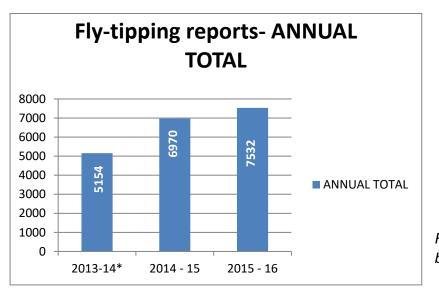

**Fly Tipping** – The item highlighted that fly tipping had increased by 28% between 2015/16 and 2016/17; the Committee was concerned by this large rise in a relatively short period of time. You explained that managing fly tipping levels was a challenge, and that the increase was partly due to changing definitions and reporting standards. I would be grateful if you could provide the Committee with the following:

- Members would like to know when the Wedal Road Household Waste Recycling Centre will be closing and have confirmation as to whether the site will be redeveloped into reuse facility;
- During the earlier item titled 'Managing Street Cleanliness & Total Street Scene in Cardiff', the Committee noted that there had been a 28% increase in fly tipping between 2015/16 and 2016/17. I would be grateful if you could provide an analysis of fly tipping in the east of the city for the period 2015/16 to 2017/18.