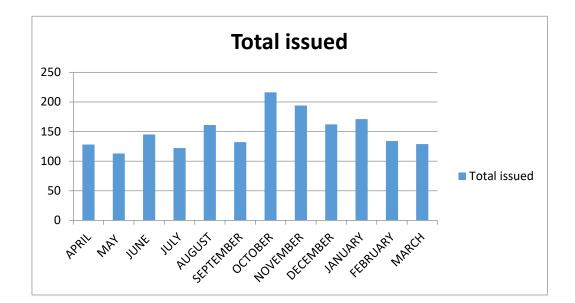

#### Fines

The statistics requested for activities ward by ward for 2016-17 and 2017-18 to date is attached.

|            |              | Offence                             | FPN Amount | Total issued | Income Total | Activity less Waived<br>/Legal | Income less waived<br>/legal | Avr Activity Per Month |
|------------|--------------|-------------------------------------|------------|--------------|--------------|--------------------------------|------------------------------|------------------------|
|            | Contractory. | section 46 Notice<br>£100           | £100.00    | 854          | £85,400.00   | 714                            | £ 71,400                     | 59.50                  |
|            | Waste FPNS   | section 47 notice<br>£100           | £100.00    | 153          | £15,300,00   | 113                            | £ 11,300                     | 9.42                   |
|            | 1.1.1.1.1.1  | waste transfer note<br>request £300 | £300.00    | 292          | £87,600.00   | 144                            | £ 43,200                     | 12.00                  |
|            |              | WTN & WCR<br>request £300           | £300,00    | 1            | £300_00      | 1                              | £ 300                        | 0.08                   |
| WASTE TEAM |              | Litter - Commercial<br>DOC £80      | £80,00     | 19           | £1,520.00    | 18                             | £ 1,440                      | 1.50                   |
|            |              | Litter - Domestic                   | £80 00     | 255          | £20,400.00   | 219                            | £ 17,520                     | 18.25                  |