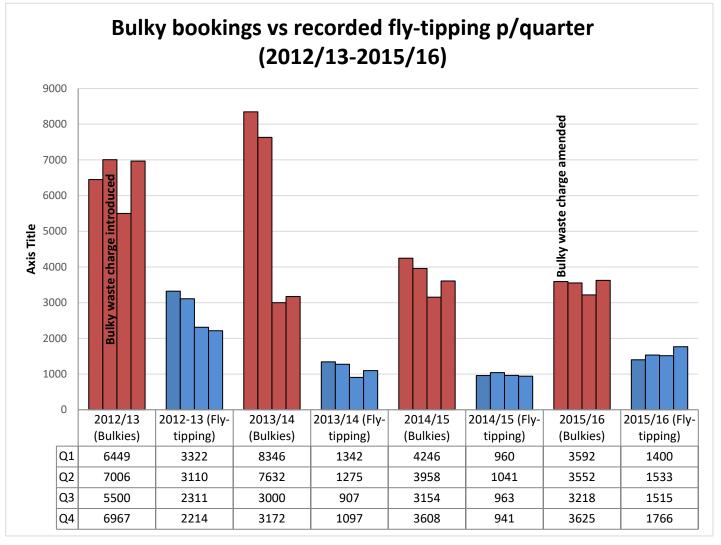

**Fly Tipping** – The item highlighted that fly tipping had increased by 28% between 2015/16 and 2016/17; the Committee was concerned by this large rise in a relatively short period of time. You explained that managing fly tipping levels was a challenge, and that the increase was partly due to changing definitions and reporting standards. I would be grateful if you could provide the Committee with the following:

- The fly tipping definition that the Council is currently working against;
- A summary of the way that fly tipping incidents are currently reported and logged;
- Information on the changing fly tipping definitions and reporting approaches for the last five years;
- A breakdown of the fly tipping incidents by type on a ward by ward basis for 2015/16, 2016/17 and 2017/18 to date.

- Members would like to know when the Wedal Road Household Waste Recycling Centre will be closing and have confirmation as to whether the site will be redeveloped into reuse facility;
- During the earlier item titled 'Managing Street Cleanliness & Total Street Scene in Cardiff', the Committee noted that there had been a 28% increase in fly tipping between 2015/16 and 2016/17. I would be grateful if you could provide an analysis of fly tipping in the east of the city for the period 2015/16 to 2017/18.