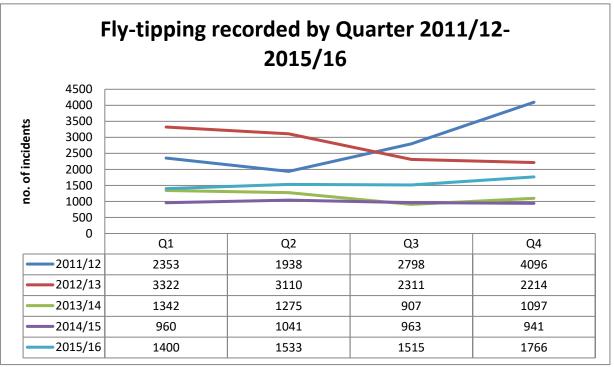

**Fly Tipping** – The item highlighted that fly tipping had increased by 28% between 2015/16 and 2016/17; the Committee was concerned by this large rise in a relatively short period of time. You explained that managing fly tipping levels was a challenge, and that the increase was partly due to changing definitions and reporting standards. I would be grateful if you could provide the Committee with the following:

- Members would like to know when the Wedal Road Household Waste Recycling Centre will be closing and have confirmation as to whether the site will be redeveloped into reuse facility;
- During the earlier item titled 'Managing Street Cleanliness & Total Street Scene in Cardiff', the Committee noted that there had been a 28% increase in fly tipping between 2015/16 and 2016/17. I would be grateful if you could provide an analysis of fly tipping in the east of the city for the period 2015/16 to 2017/18.